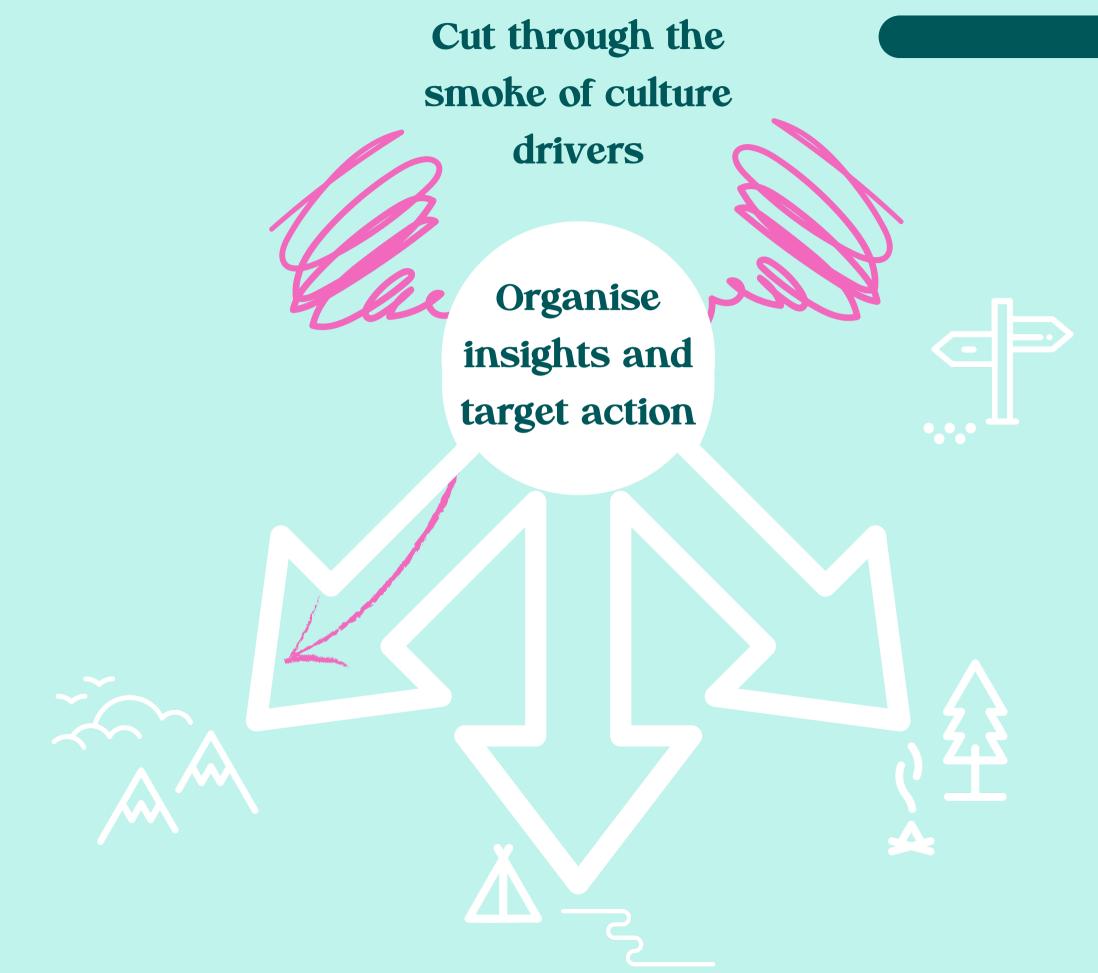

## Introducing The Culture Catalyst Scorecard

Our Culture Catalyst Scorecard (CCSQ) helps you demystify what is driving the culture in your business.

Letting you break through the smoke of what is influencing your culture, to chart key cultural drivers and their alignment to your ideal culture.

We designed the CCSQ to give culture leaders a way to organise insights aorudn their current cultural eco-system and colleague feedback on their experiences and engagement.

I Meaning you can identify and prioritise what you need to tweak to cultivate the culture you want for the future.